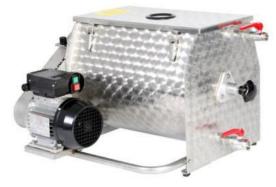

## Butter churn

Butter churn kneader

- ✓ Ease of use (no more manual operations)
- ✓ Saving of time and productivity
- Easy use with automoated controls
- ✓ 220 volts or 110 volts motors
- ✓ Butter in 30 min. (churning + kneading)

MASTERED INVESTMENT ½ price ⇔ new equipement